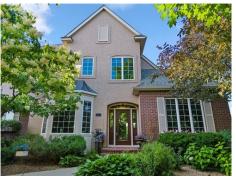

## 9120 Heritage Way, Woodbury, MN 55125

» Beds: 5 | Baths: 2 Full, 2 Half

» MLS #: 6498504

» Single Family | 5,100 ft<sup>2</sup> | Lot: 26,428 ft<sup>2</sup> (0.61 acres)

» More Info: 9120HeritageWay.lsForSale.com

## \$ 1,150,000

Welcome to the epitome of luxury living in the highly sought-after Wedgewood Heights. This custom home is situated on a .61-acre lot, creating a sense of expansive acreage w/ backing up to park space. Location is close to parks, trails, tennis courts, & just a golf cart ride away from the clubhouse/restaurant. 5 bedrooms on the upper Ivl or use the oversized loft as add'l living/office space. Experience the richness of cherry millwork & custom built-ins, adding a touch of elegance. The kitchen features Bosch appliances, Cambria/granite counters, wood flrs 2 Ivls, updated bathrooms, private ensuite, jack-n-jill full bath, 3 fireplaces, home boasts high-end finishes & details. Entertainers dream in the w/o LL w/ large bar, in-floor heat, theatre 110 screen w/ projector, game rm w/ buffet, temp controlled wine cellar, exercise rm, sauna, bath. 3 zones, maint free deck, 1 new a/c, cent vac, roof 2022. This residence is more than just a home; it's an embodiment of sophisticated living.