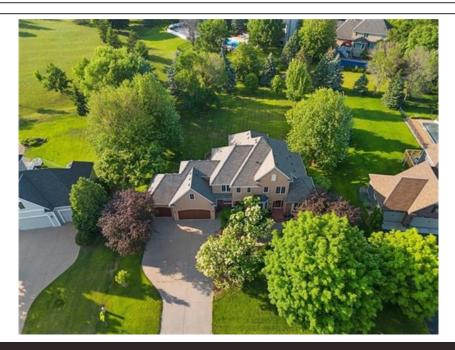

## 9120 Heritage Way, Woodbury, MN 55125

» Beds: 5 | Baths: 2 Full, 2 Half

» MLS #: 6498504

» Single Family | 5,100 ft<sup>2</sup> | Lot: 26,428 ft<sup>2</sup> (0.61 acres)

» More Info: 9120HeritageWay.lsForSale.com

## \$ 1,150,000

Welcome to the epitome of luxury living in the highly sought-after Wedgewood Heights. This custom home is situated on a .61-acre lot, creating a sense of expansive acreage w/ backing up to park space. Location is close to parks, trails, tennis courts, & just a golf cart ride away from the clubhouse/restaurant. 5 bedrooms on the upper Ivl or use the oversized loft as add'l living/office space. Experience the richness of cherry millwork & custom built-ins, adding a touch of elegance. The kitchen features Bosch appliances, Cambria/granite counters, wood flrs 2 Ivls, updated bathrooms, private ensuite, jack-n-jill full bath, 3 fireplaces, home boasts high-end finishes & details. Entertainers dream in the w/o LL w/ large bar, in-floor heat, theatre 110 screen w/ projector, game rm w/ buffet, temp controlled wine cellar, exercise rm, sauna, bath. 3 zones, maint free deck, 1 new a/c, cent vac, roof 2022. This residence is more than just a home; it's an embodiment of sophisticated living.