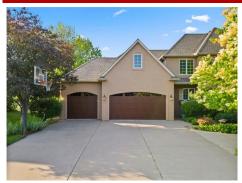

## 9120 Heritage Way, Woodbury, MN 55125

» Beds: 5 | Baths: 2 Full, 2 Half

» MLS #: 6498504

» Single Family | 5,100 ft<sup>2</sup> | Lot: 26,428 ft<sup>2</sup> (0.61 acres)

» More Info: 9120HeritageWay.lsForSale.com

## \$ 1,150,000

Welcome to the epitome of luxury living in the highly sought-after Wedgewood Heights. This custom home is situated on a .61-acre lot, creating a sense of expansive acreage w/ backing up to park space. Location is close to parks, trails, tennis courts, & just a golf cart ride away from the clubhouse/restaurant. 5 bedrooms on the upper Ivl or use the oversized loft as add'l living/office space. Experience the richness of cherry millwork & custom built-ins, adding a touch of elegance. The kitchen features Bosch appliances, Cambria/granite counters, wood flrs 2 Ivls, updated bathrooms, private ensuite, jack-n-jill full bath, 3 fireplaces, home boasts high-end finishes & details. Entertainers dream in the w/o LL w/ large bar, in-floor heat, theatre 110 screen w/ projector, game rm w/ buffet, temp controlled wine cellar, exercise rm, sauna, bath. 3 zones, maint free deck, 1 new a/c, cent vac, roof 2022. This residence is more than just a home; it's an embodiment of sophisticated living.