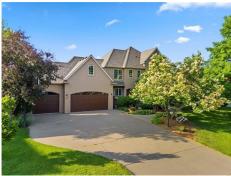

## 9120 Heritage Way, Woodbury, MN 55125

» Beds: 5 | Baths: 2 Full, 2 Half

» MLS #: 6498504

» Single Family | 5,100 ft<sup>2</sup> | Lot: 26,428 ft<sup>2</sup> (0.61 acres)

» More Info: 9120HeritageWay.lsForSale.com

## \$ 1,150,000

Welcome to the epitome of luxury living in the highly sought-after Wedgewood Heights. This custom home is situated on a .61-acre lot, creating a sense of expansive acreage w/ backing up to park space. Location is close to parks, trails, tennis courts, & just a golf cart ride away from the clubhouse/restaurant. 5 bedrooms on the upper Ivl or use the oversized loft as add'l living/office space. Experience the richness of cherry millwork & custom built-ins, adding a touch of elegance. The kitchen features Bosch appliances, Cambria/granite counters, wood flrs 2 Ivls, updated bathrooms, private ensuite, jack-n-jill full bath, 3 fireplaces, home boasts high-end finishes & details. Entertainers dream in the w/o LL w/ large bar, in-floor heat, theatre 110 screen w/ projector, game rm w/ buffet, temp controlled wine cellar, exercise rm, sauna, bath. 3 zones, maint free deck, 1 new a/c, cent vac, roof 2022. This residence is more than just a home; it's an embodiment of sophisticated living.